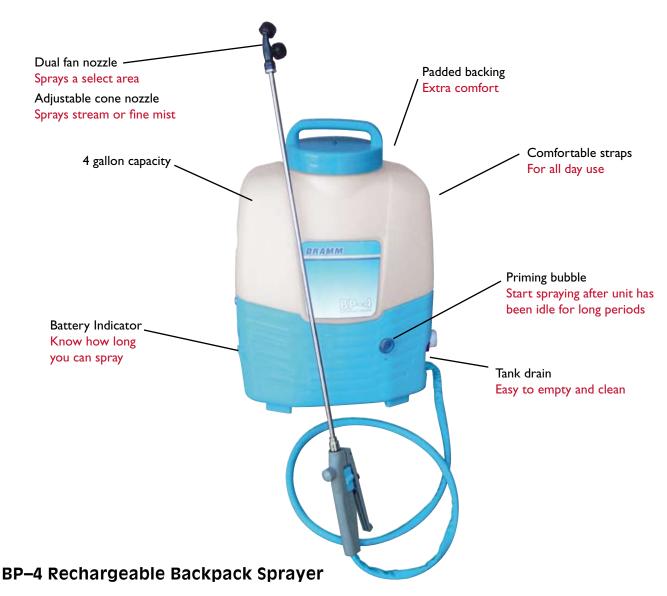

## **Battery Backpack Sprayer**

The Dramm BP-4 Back Pack Sprayer is a rechargeable, battery-powered sprayer that fits comfortably on your back.

Operating at a maximum pressure of 140 psi, the BP-4 offers an adjustable pressure knob for flexibility in spraying. Using the high-pressure setting, the BP-4 atomizes spray solutions better than other backpack sprayers, ensuring excellent coverage.

The battery-operated pump ensures even flow rates, perfect for even application of plant growth regulators, insecticides, fungicides, herbicides and other greenhouse chemicals. The BP-4 can run for up to 2 hours on a full charge and recharges overnight. The 4 gallon tank capacity is just the right size. Perfect for spot treatments or concentrated applications, but small enough to still be comfortable to wear.

## **Specifications**

Weight - I I lbs. (empty)

Chemical tank capacity - 3.95 gal. (15 L)

Pressure - 143 psi

Suction - 0.39 mgal/min (1.5L/min)

Battery - I2V 5.0 Ah

Continuous spray time - 1 or 2 hr. (low or high vol) Recharging time - 12 hrs.