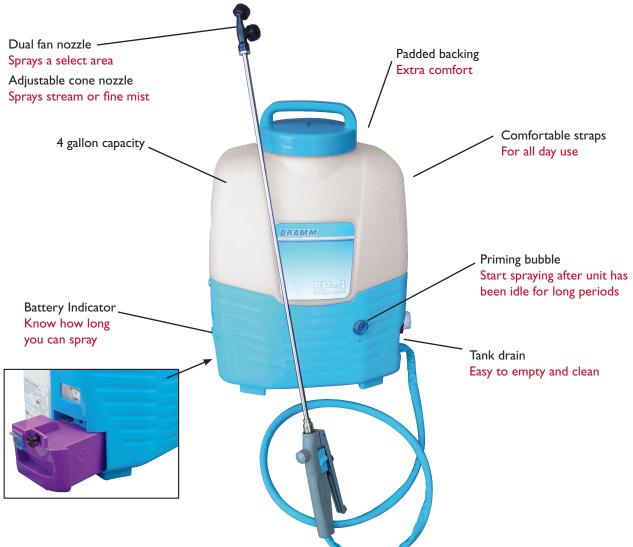

## **BP-4QCB** Rechargeable Backpack Sprayer

The Dramm BP-4 Back Pack Sprayer is a rechargeable, battery-powered sprayer that fits comfortably on your back.

Operating at a maximum pressure of 150 psi, the BP-4 offers an adjustable pressure knob for flexibility in spraying. Using the high-pressure setting, the BP-4 atomizes spray solutions better than other back-pack sprayers, ensuring excellent coverage.

The battery-operated pump ensures even flow rates, perfect for even application of plant growth regulators, insecticides, fungicides, herbicides and other greenhouse chemicals. The BP-4 can run for up to 2 hours on a full charge and recharges in 4 hours. The 4 gallon tank capacity is just the right size. Perfect for spot treatments or concentrated applications, but small enough to still be comfortable to wear.

## **Specifications**

Weight - 11 lbs. (empty) Chemical tank capacity - 3.95 gal. (15 L) Pressure - 150 psi Suction - 0.39 gal/min (1.5L/min) Battery - Removeabe 12V 5.0 Ah Continuous spray time - 2 hr. Recharging time - 12 hrs.