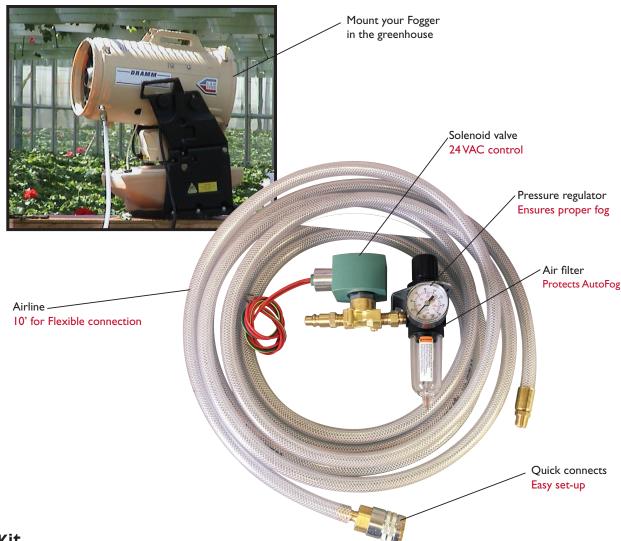

## **AutoFOG AirKit**

Air Kit

The AutoFog AirKit allows for an AutoFog head to be connected to a customer's own air supply, including all of the connections and components necessary to provide air to your AutoFog head.

The AirKit includes an air filter, pressure regulator and gauge, a 24v AC Solenoid Valve, 10' of air line with quick connects for both ends.

While the AirKit will provide air from your compressor to the AutoFog head, it does not provide control. This would need to be wired manually or connected to outputs on a climate control computer on site. Dramm does not offer this service or a control, but can help work with you to ensure that the control is properly managed.

## Requirements

4.06 CFM @ 28.5 psi 24 VAC Control Signal

Kit includes: Air Filter, Pressure regulator w/Gauge, Air Solenoid, 10 ft. Airline & Female Quick Connect