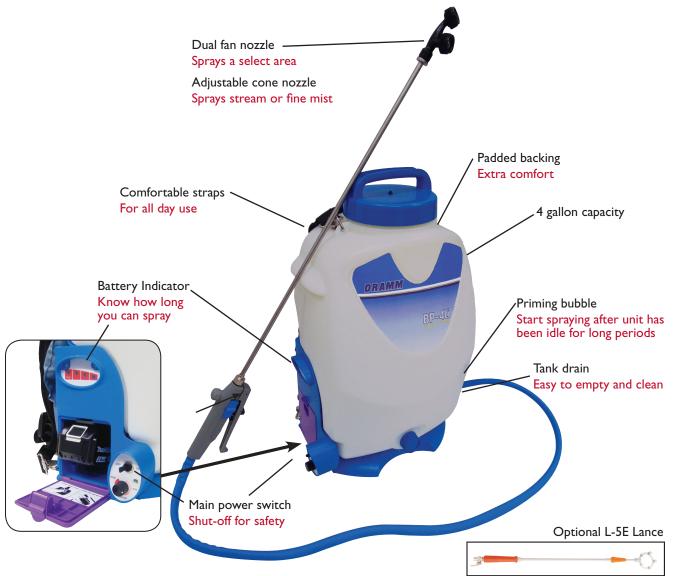

## **BP-4Li Rechargeable Backpack Sprayer**

The Dramm BP-4 Back Pack Sprayer is a rechargeable, battery-powered sprayer that fits comfortably on your back.

Operating at a maximum pressure of 150 psi, the BP-4 offers an adjustable pressure knob for flexibility in spraying. Using the high-pressure setting, the BP-4 atomizes spray solutions better than other backpack sprayers, ensuring excellent coverage.

The battery-operated pump ensures even flow rates, perfect for even application of plant growth regulators, insecticides, fungicides, herbicides and other greenhouse chemicals. The BP-4 can run for up to I hour on a full charge and recharges in 4 hours. The 4 gallon tank capacity is just the right size. Perfect for spot treatments or concentrated applications, but small enough to still be comfortable to wear.

## **Specifications**

Weight - 11 lbs. (empty) Chemical tank capacity - 3.95 gal. (15 L) Pressure - 30 – 150 psi VARIABLE Suction - 0.39 gal/min (1.5L/min)

Battery - Removable 6V 3.0 Ah Continuous spray time - 1 hr. Recharging time - 4 hrs.