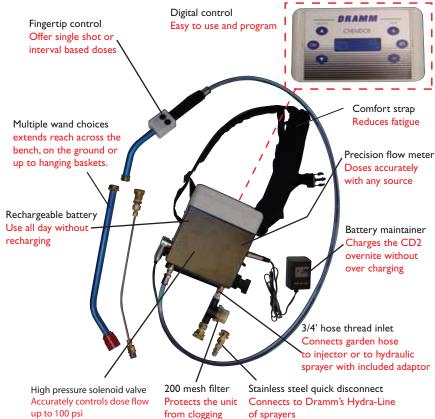

## **Precision Chemical Dosing System**

The Dramm CD2 Chemdose is the next generation in precision dosing technology. Eliminating the limitations of power and hose-length constraints, the CD2 is powered by a rechargeable battery. Designed for use with a hydraulic sprayer or a chemical injector, the CD2 precisely measures each dose from any source below 100 psi and applies it directly to the pot. The Chemdose 2 can either be worn or mounted on a small cart, making the unit extremely portable. Perfect for the application of systemic insecticides or plant growth regulators.

- Precisely measures chemical doses.
- Works with either single shot or interval based doses.
- Works with an injector or sprayer. Any source less that 100 psi.
- Advanced features such as dose count, maximum number of doses and control lock-out