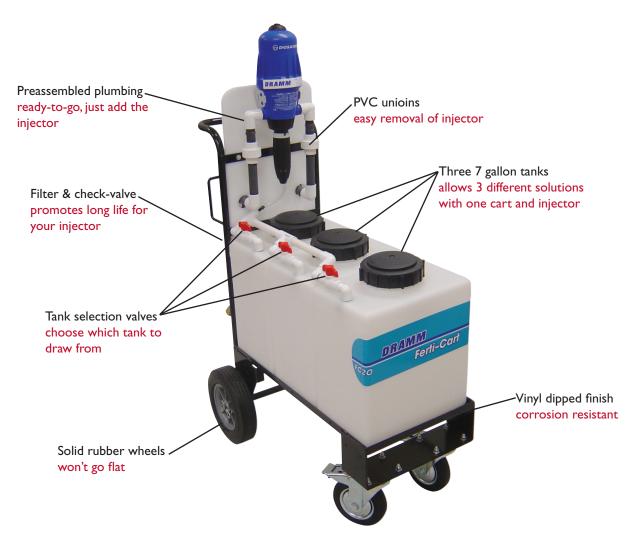

## FC3X7-DT FertiCart™

The Dramm 3 tank FertiCart allows for three different stock solutions to be used with a single injector and cart. Three independent 7 gallon tanks ride on the same, durable, vinyl-coated frame as our standard FertiCart. Selecting the source tank is as simple as turning ball valves.

Each tank is plumbed to include an isolation valve and

a drain from the bottom. As with all FertiCarts, all the plumbing, including a 200 mesh filter and a backflow prevention check valve is included. The unit is finished with unions below the injector to allow for easy assembly and disassembly. The FertiCart comes standard with solid rubber wheels and casters, but can be upgraded with our BigFoot wheel kit to include 15" pneumatic turf tires and pneumatic casters.

## **Specifications**

Tank size - 3 x 7 gallon
Fits Dosatron™ D14 injector
Dimensions- L: 38" W: 21" H: 48"

Hose hook on rear of unit Vinyl coated steel frame