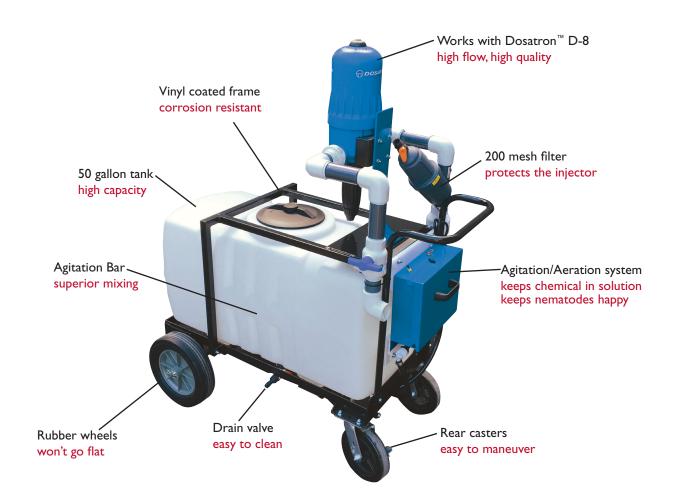

## FC50-A-DT FertiCart

The Dramm FC50-A-DT Ferticart is a durable fertilizer stock solution cart and tank with on-board agitation.

The AC powered pump provides up to 5 gallons per minute of agitation and uses our unique agitation bar to keep stubborn chemicals in solution.

The FC50-A-DT includes air injection to aerate the tank. This system will maintain saturation levels of

## **Specifications**

50 gallon capacity Kits to fit most injectors available Rubberized wheels and casters Dimensions- L: 50" W: 27" H: 50" dissolved oxygen and can help keep nematodes viable during application.

This model of the Ferticart is designed for use with the Dosatron D8 Range injector with a maximum flow rate of 40 gpm. The unit comes complete with all plumbing, including a 200 mesh filter, a check valve and unions to make assembly easy.

> Drain valve for easy clean out Vinyl coated steel frame