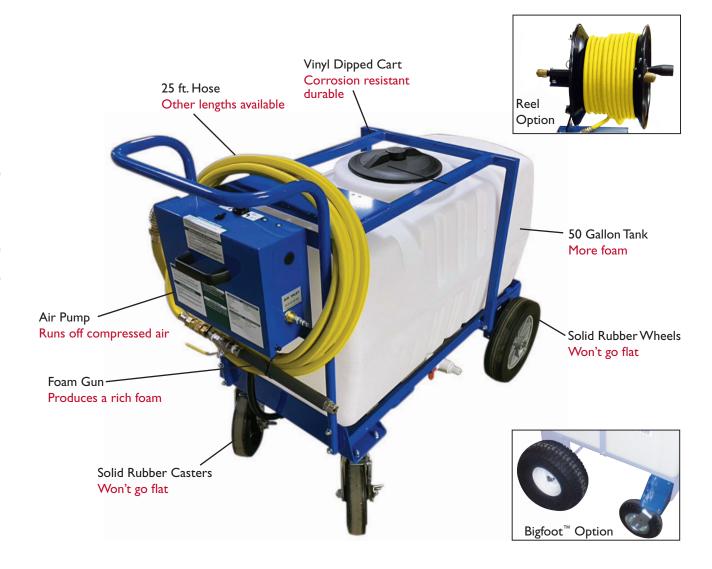

## FM50 Foamer

The FM50 Foamer is an air-operated foaming machine that makes a rich, shaving cream like lather, perfect for disinfection and cleaning.

When used with an outside air source, the Dramm Foamer creates an adjustable foam that slowly dissipates, allowing proper oxidation and disinfection to occur.

Mounted on a rugged, vinyl-dipped cart with a plastic 50 gallon tank, the Foamer is designed to hold up to harsh detergents and corrosive chemicals. Rubberized casters and wheels make the FM50 maneuverable and hold to wet concrete surfaces. The unit comes standard with 25 feet of 1/2" hose and a foam gun. Other hose lengths are available.

## **Specifications**

Power Supply - Air driven
Air Requirements - 60 PSI @ 3CFM /25 ft. Hose

60 PSI @ 3CFM /25 ft. Hose Hose Length - 25 (more required for longer hose)

Tank Capacity - 50 gallon, 189 liter

Hose Length - 25 ft. standard
50 ft. and 75 ft. optional

information@dramm.com www.dramm.com