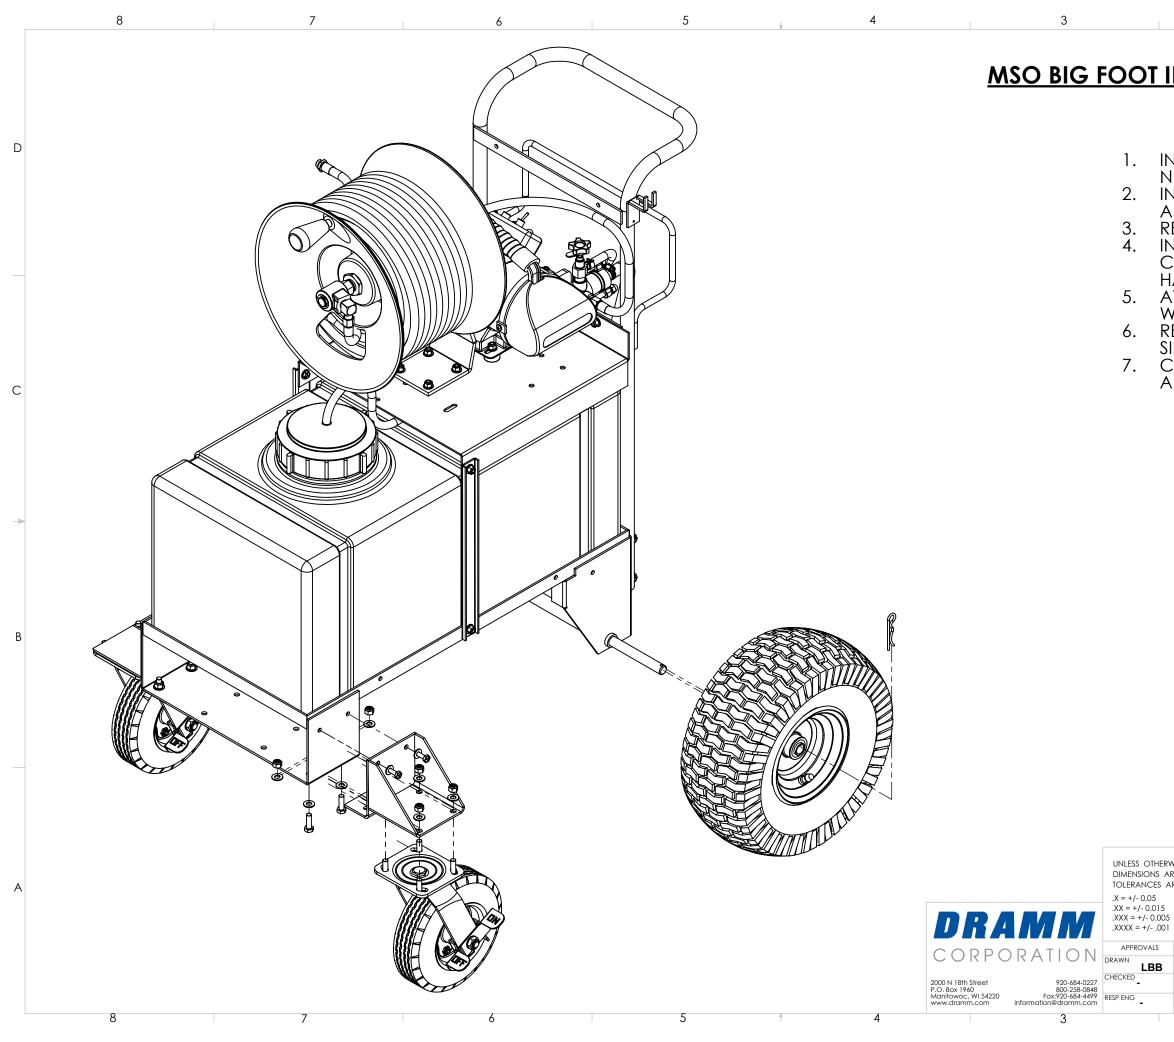

## **MSO BIG FOOT INSTALLATION INSTRUCTIONS**

1

D

С

2

 INSERT AXLE INTO WELDED SHAFT NEAR REAR OF THE CART.
INSTALL TURF TIRE AS SHOWN AND APPLY CLIP AS SHOWN.
REPEAT STEP #2 ON OPPOSITE SIDE
INSTALL OUTRIGGER ON FRONT OF CART AS SHOWN USING PROVIDED HARDWARE.
ATTACH CASTER TO OUTRIGGER WITH INCLUDED HARDWARE
REPEAT STEP 4 AND 5 ON OPPOSITE SIDE OF CART.
CART WILL BE READY TO FINISH BY ADDING HANDLE,SHELF AND LEGS