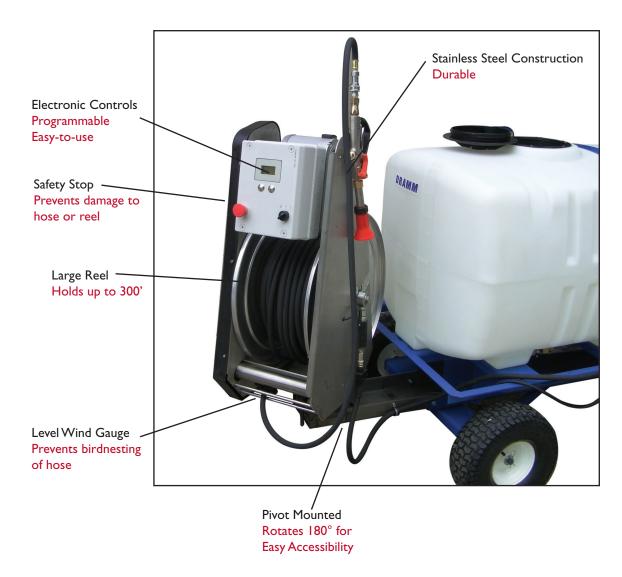

## RemoteWind

The new RemoteWind<sup>™</sup> option is now available for our 100 gallon Hydra SprayTrax. The RemoteWind automatically rewinds up to 300' hose with a quick pull of the trigger.

Instead of a wireless remote, the RemoteWind uses a pressure sensor and a sophisticated controller to activate the motor.

Wireless transmitters can have issues with interference in large metal greenhouses. The pressure switch ensures that the unit winds each time it is activated.

The RemoteWind offers variable, programmable speed rewind and a safety stop. To prevent bird-nesting, the RemoteWind uses a level winding guide.