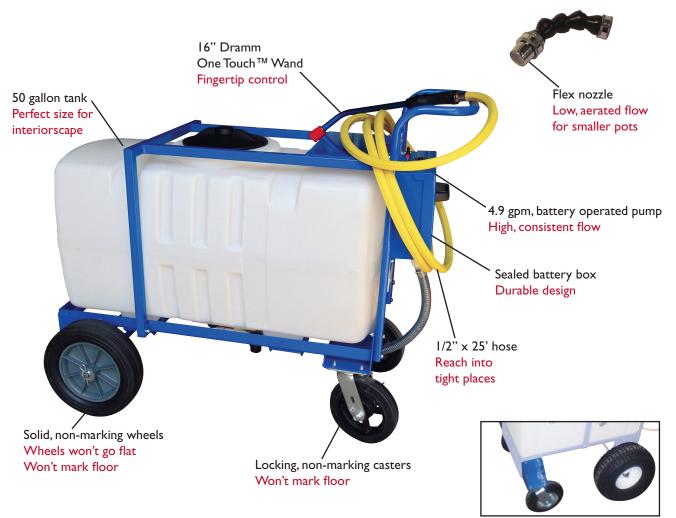

## WC50 Water Cart

BigFoot<sup>™</sup> option available

The Dramm WC50 Watering Cart is designed for portability and ease of use. Utilizing a battery powered pump and Dramm's durable, portable Hydra  $^{\text{TM}}$  Cart, the WC50 can pump more than 300 gallons of water on one full charge.

The WC50 comes as a complete unit. A 50 gallon tank and powder coated steel cart, non-marking, locking

front casters and solid wheels make up the cart design. The 12 volt 17ah battery is enclosed in a watertight plastic enclosure. The battery operated pump has an output of 4.9 gallons per minute and is connected to a 25 ft. hose with a Dramm One Touch™ wand, offering fingertip control of watering. The Water Cart includes an on-board charger for overnight charging of the unit. Available with pneumatic tires as BigFoot option for turf and rough terrain.

## **Specifications**

50 Gallon Capacity
4.9 gpm pump flow rate
12 volt, 17 amp hour battery
Dimensions- L: 50" W: 27" H: 50"
Dimensions BigFoot option- L: 38" W: 27" H: 41.5"

Sealed plastic enclosure 25' hose 16" Dramm One Touch™ Wand